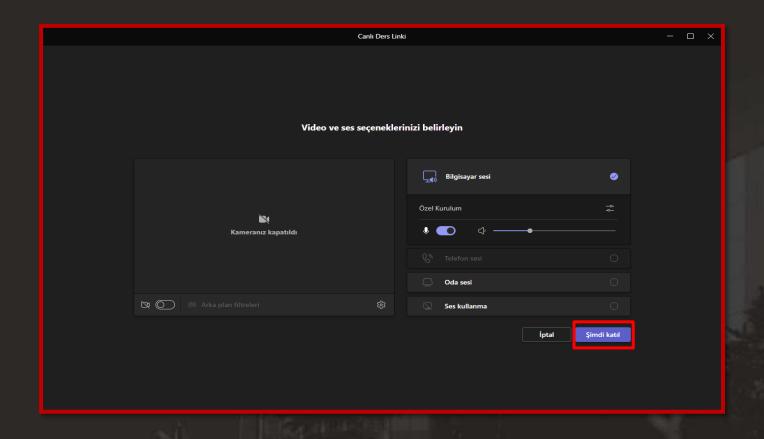

07

You can join the course by clicking the button Join Now.

Student Guide System Login