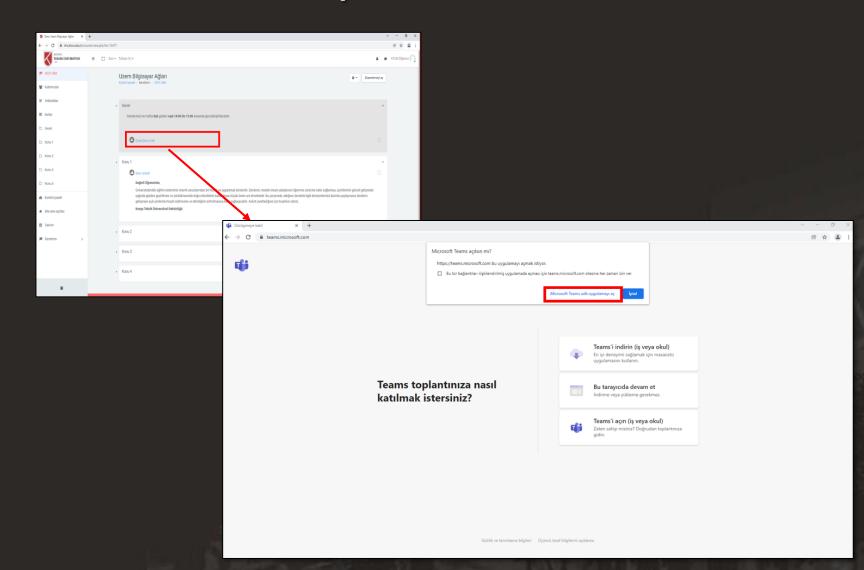

https://www.ktun.edu.tr/tr/Birim/Duyurular/?brm=XxxbP2q6toRsyPmrqI7q1g==

06

When you click on Join the Live Lesson link, the following page will appear.

Click "Open with application called Microsoft Teams".