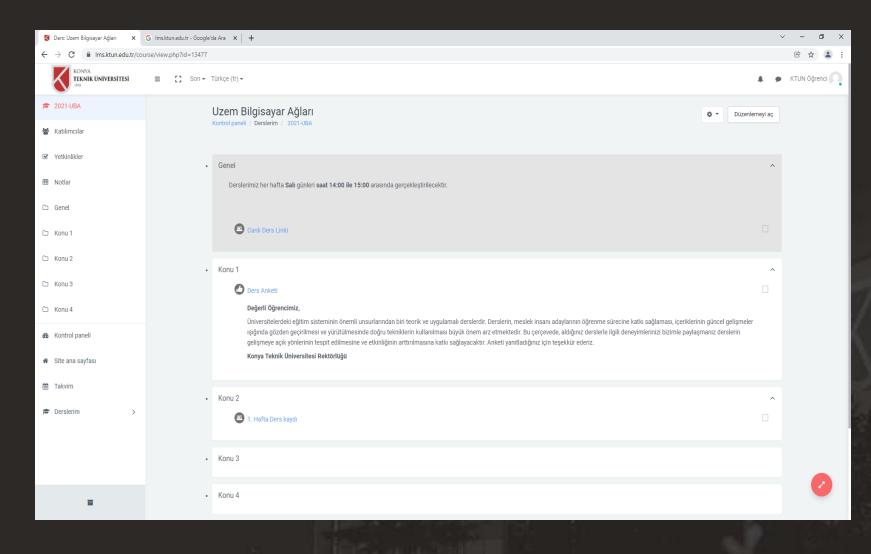

When you access the course contents, you can view the documents of the week and access the live course or video recording of that week.

#### 04

After logging into the Distance Education System (LMS), select the course you want to attend the live course.

05

Click on the live lesson link shared by the lecturer.

In order to participate in the live classes, you must log in to the Teams Application with the Microsoft Office 365 account information that our University has provided for you.