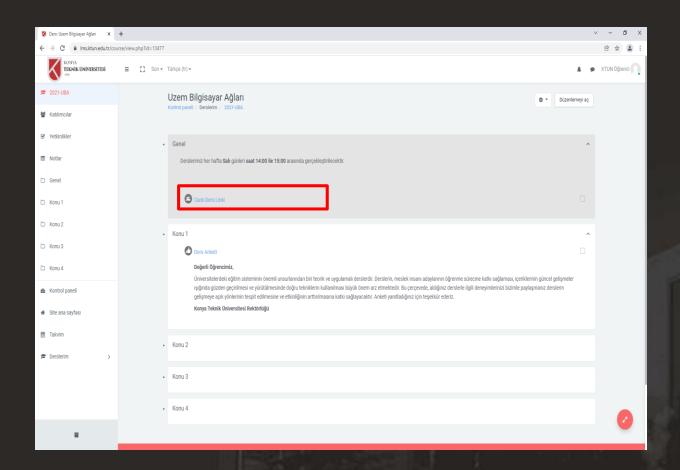

When you access the course contents, you can view the documents of the week and access the live course or video recording of that week.

#### 04

After logging into the Distance Education System (LMS), select the course you want to attend the live course.

05

Click on the live lesson link shared by the lecturer.

In order to participate in the live classes, you must log in to the Teams Application with the Microsoft Office 365 account information that our University has provided for you.