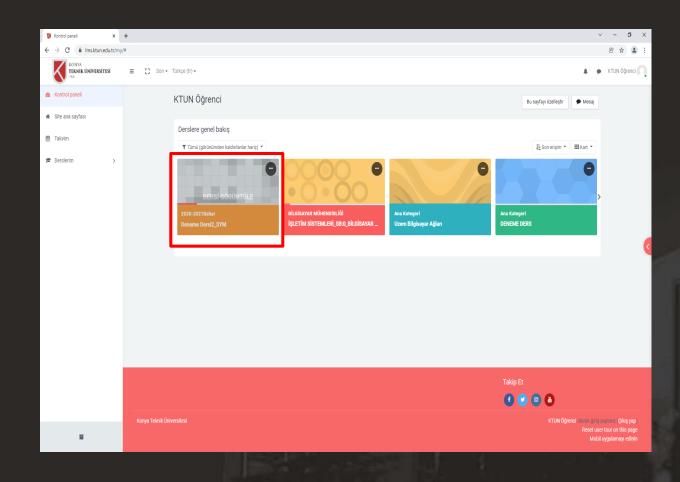

#### 04

After logging into the Distance Education System (LMS), select the course you want to attend the live course.

05

Click on the live lesson link shared by the lecturer.

In order to participate in the live classes, you must log in to the Teams Application with the Microsoft Office 365 account information that our University has provided for you.