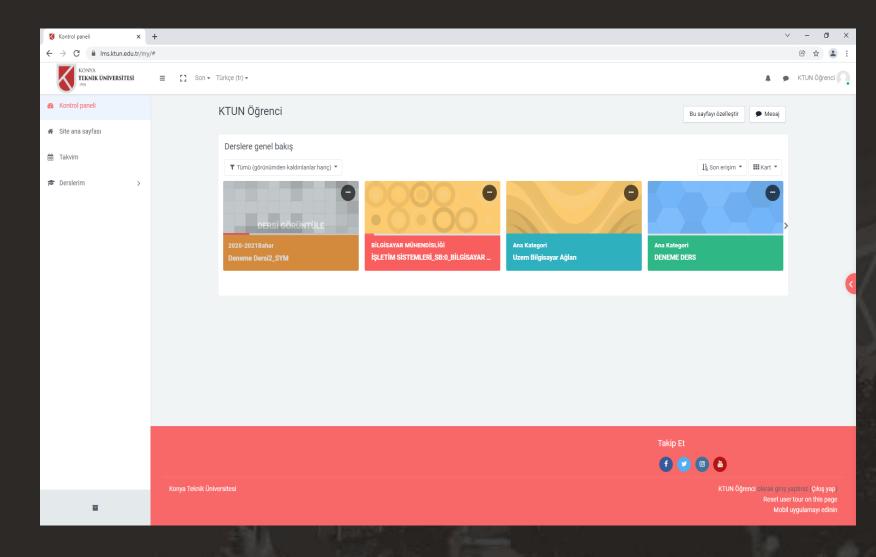

https://www.ktun.edu.tr/tr/Birim/DuyuruDetay/otomasyon\_slstemlerIne\_glrIS\_deGISIklIGI\_hk\_72

After successfully logging into the system, you can view the courses you have taken and access their contents.

When you access the course contents, you can view the documents of the week and access the live course or video recording of that week.