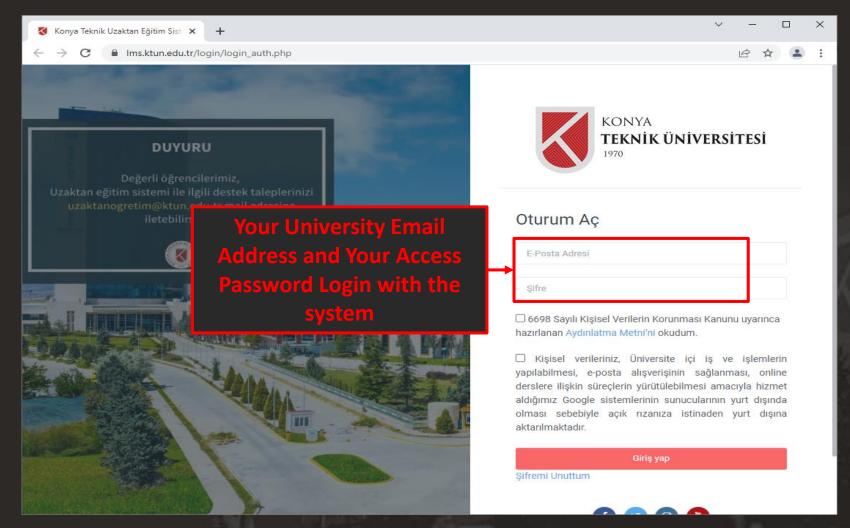

#### STUDENT

Introduction to Distance Education System and Attending Live Classes

To Login to the System

Of Our Distance Education System

https://lms.ktun.edu.tr

Click on the address.

On the login screen
In the E-Mail
Address field

Enter "Your University Email Address",

in the password field

Enter your "Access Password".

**NOT:** If you do not know your access password, "About Change of Login to Automation Systems" in the announcements published by the Information Technologies Department. Check out the announcement.

https://www.ktun.edu.tr/tr/Birim/DuyuruDetay/otomasyon\_slstemlerIne\_glrIS\_deGISIklIGI\_hk\_72

After successfully logging into the system, you can view the courses you have taken and access their contents.